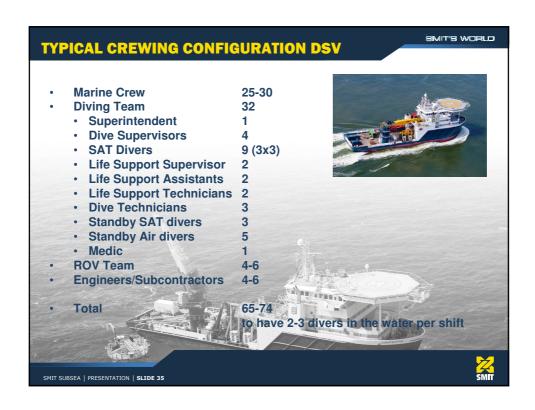

caretaking contracts

### Wreck removal:

- Shallow & deep water
- Port clearance projects
- Tendering process, Daily hire vs Lumpsum contracts

### **Environmental care:**

- Pollutants removal & recovery from casualties
- Consultancy & contingency planning
- Emergency Preparedness [vessel modeling]
- Managing Marine Emergencies Course

SMIT SUBSEA | PRESENTATION | SLIDE 13



## **SMIT SALVAGE EQUIPMENT**

SMIT'S WORLD

- ★ Chainpullers 16 x 200 tons
- ☑ Debris Grabs (3x) up to 650 tons cap.
- Mobile FiFi equipment
- Dyneema towing lines
- **₩** Wire cutting system (Kursk/Tricolor)
- > Pumps, generators, hoses
- ★ Hot taps (oil recovery)
- M SMIT Cyclone sheerleg
- **4** Warehouses at strategic locations





SMIT SUBSEA | PRESENTATION | SLIDE 14

















































# NEW ASSETS - WORK CLASS ROVS - 2 Schilling Heavy Duty "HD" WorkClass ROV systems - Pipeline survey / inspection tooling package (camera's / sensors / pipe detection / multi beam) for 1 ROV - Data capturing & reporting software - Additional Personnel

SMIT SUBSEA | PRESENTATION | SLIDE 39