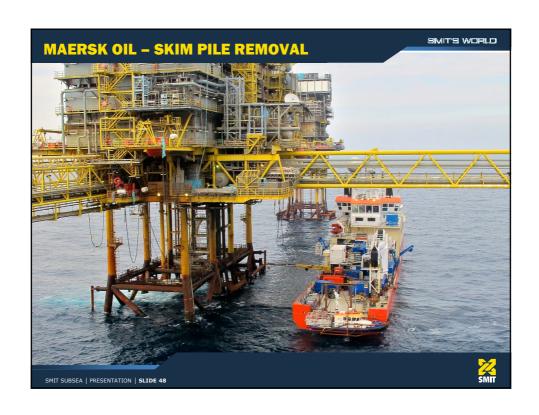

ine Emergencies Course

SMIT SUBSEA | PRESENTATION | SLIDE 13



## **SMIT SALVAGE EQUIPMENT**

SMIT'S WORLD

- ★ Chainpullers 16 x 200 tons
- ☑ Debris Grabs (3x) up to 650 tons cap.
- Mobile FiFi equipment
- Dyneema towing lines
- **₩** Wire cutting system (Kursk/Tricolor)
- > Pumps, generators, hoses
- ★ Hot taps (oil recovery)
- M SMIT Cyclone sheerleg
- **4** Warehouses at strategic locations





SMIT SUBSEA | PRESENTATION | SLIDE 14

















































# NEW ASSETS - WORK CLASS ROVS - 2 Schilling Heavy Duty "HD" WorkClass ROV systems - Pipeline survey / inspection tooling package (camera's / sensors / pipe detection / multi beam) for 1 ROV - Data capturing & reporting software - Additional Personnel

SMIT SUBSEA | PRESENTATION | SLIDE 39