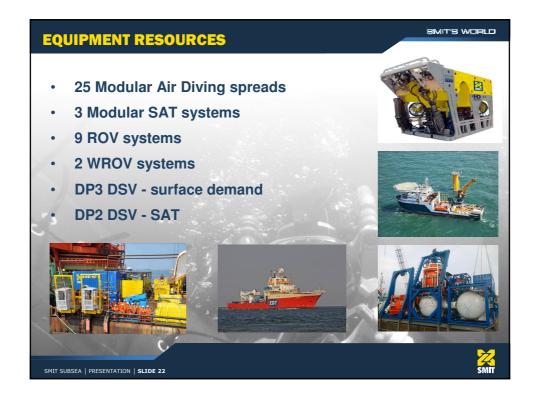

# NEW ASSETS - WORK CLASS ROVS - 2 Schilling Heavy Duty "HD" WorkClass ROV systems - Pipeline survey / inspection tooling package (camera's / sensors / pipe detection / multi beam) for 1 ROV - Data capturing & reporting software - Additional Personnel