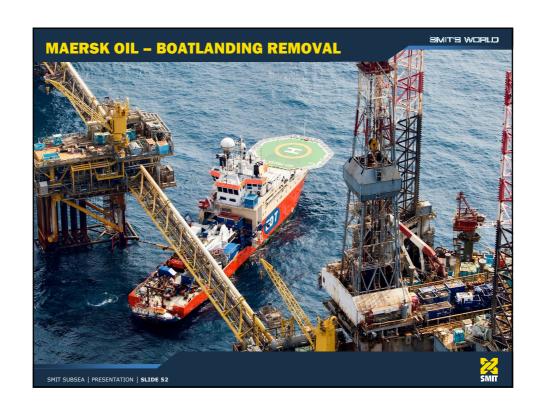

gencies Course

SMIT SUBSEA | PRESENTATION | SLIDE 13



## **SMIT SALVAGE EQUIPMENT**

SMIT'S WORLD

- ★ Chainpullers 16 x 200 tons
- ☑ Debris Grabs (3x) up to 650 tons cap.
- Mobile FiFi equipment
- Dyneema towing lines
- **₩** Wire cutting system (Kursk/Tricolor)
- > Pumps, generators, hoses
- ★ Hot taps (oil recovery)
- M SMIT Cyclone sheerleg
- **4** Warehouses at strategic locations





SMIT SUBSEA | PRESENTATION | SLIDE 14

















































# NEW ASSETS - WORK CLASS ROVS - 2 Schilling Heavy Duty "HD" WorkClass ROV systems - Pipeline survey / inspection tooling package (camera's / sensors / pipe detection / multi beam) for 1 ROV - Data capturing & reporting software - Additional Personnel

SMIT SUBSEA | PRESENTATION | SLIDE 39