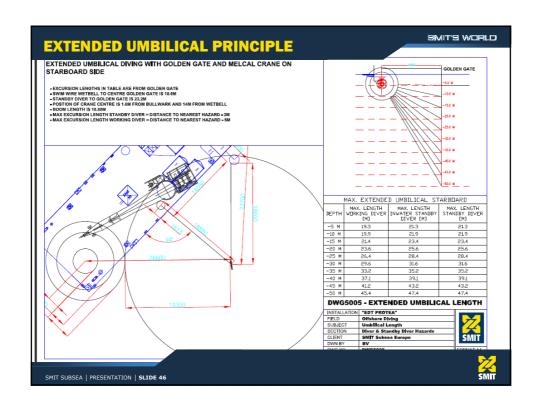

Marine Emergencies Course

SMIT SUBSEA | PRESENTATION | SLIDE 13



## **SMIT SALVAGE EQUIPMENT**

SMIT'S WORLD

- ★ Chainpullers 16 x 200 tons
- ☑ Debris Grabs (3x) up to 650 tons cap.
- Mobile FiFi equipment
- Dyneema towing lines
- **₩** Wire cutting system (Kursk/Tricolor)
- > Pumps, generators, hoses
- ★ Hot taps (oil recovery)
- M SMIT Cyclone sheerleg
- **4** Warehouses at strategic locations





SMIT SUBSEA | PRESENTATION | SLIDE 14

















































# NEW ASSETS - WORK CLASS ROVS - 2 Schilling Heavy Duty "HD" WorkClass ROV systems - Pipeline survey / inspection tooling package (camera's / sensors / pipe detection / multi beam) for 1 ROV - Data capturing & reporting software - Additional Personnel

SMIT SUBSEA | PRESENTATION | SLIDE 39