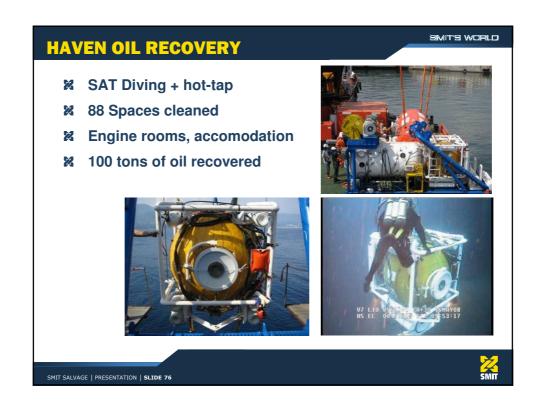

SLIDE 13



## **SMIT SALVAGE EQUIPMENT**

SMIT'S WORLD

- ★ Chainpullers 16 x 200 tons
- ☑ Debris Grabs (3x) up to 650 tons cap.
- Mobile FiFi equipment
- Dyneema towing lines
- **₩** Wire cutting system (Kursk/Tricolor)
- > Pumps, generators, hoses
- ★ Hot taps (oil recovery)
- M SMIT Cyclone sheerleg
- **4** Warehouses at strategic locations





SMIT SUBSEA | PRESENTATION | SLIDE 14

















































# NEW ASSETS - WORK CLASS ROVS - 2 Schilling Heavy Duty "HD" WorkClass ROV systems - Pipeline survey / inspection tooling package (camera's / sensors / pipe detection / multi beam) for 1 ROV - Data capturing & reporting software - Additional Personnel

SMIT SUBSEA | PRESENTATION | SLIDE 39