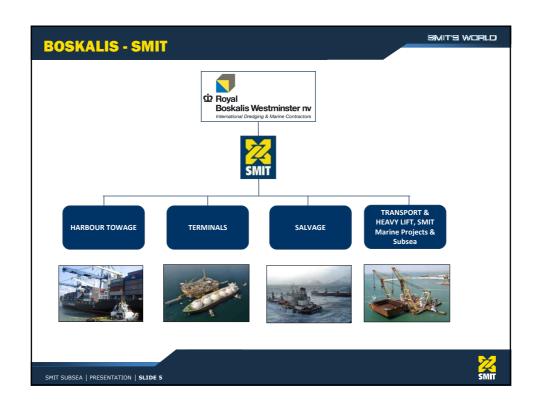

# SMIT TERMINALS SERVICES Onshore terminals LNG Mineral Chemical Offshore terminals SPM import/export terminals Shallow water/deepwater F(P)SO Subsea services Inspection, repair and maintenance Survey, diving, ROV, Offshore oilfields exploration, construction & production support