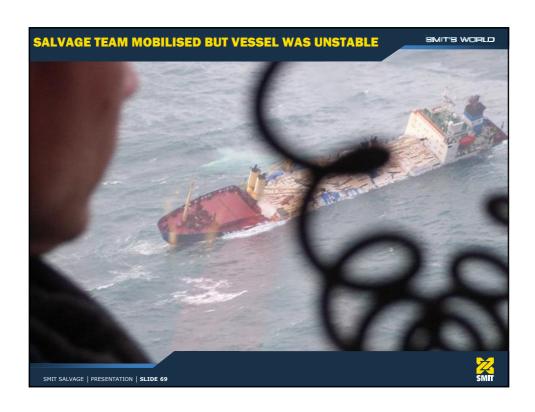

PRESENTATION | SLIDE 13



## **SMIT SALVAGE EQUIPMENT**

SMIT'S WORLD

- ★ Chainpullers 16 x 200 tons
- ☑ Debris Grabs (3x) up to 650 tons cap.
- Mobile FiFi equipment
- Dyneema towing lines
- **₩** Wire cutting system (Kursk/Tricolor)
- > Pumps, generators, hoses
- ★ Hot taps (oil recovery)
- M SMIT Cyclone sheerleg
- **4** Warehouses at strategic locations





SMIT SUBSEA | PRESENTATION | SLIDE 14

















































# NEW ASSETS - WORK CLASS ROVS - 2 Schilling Heavy Duty "HD" WorkClass ROV systems - Pipeline survey / inspection tooling package (camera's / sensors / pipe detection / multi beam) for 1 ROV - Data capturing & reporting software - Additional Personnel

SMIT SUBSEA | PRESENTATION | SLIDE 39