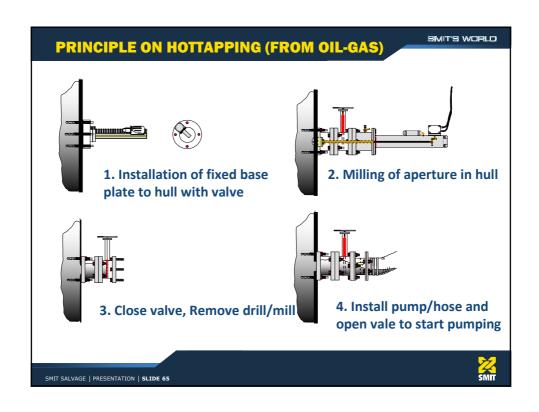

SEA | PRESENTATION | SLIDE 13



## **SMIT SALVAGE EQUIPMENT**

SMIT'S WORLD

- ★ Chainpullers 16 x 200 tons
- ☑ Debris Grabs (3x) up to 650 tons cap.
- Mobile FiFi equipment
- Dyneema towing lines
- **₩** Wire cutting system (Kursk/Tricolor)
- > Pumps, generators, hoses
- ★ Hot taps (oil recovery)
- M SMIT Cyclone sheerleg
- **4** Warehouses at strategic locations





SMIT SUBSEA | PRESENTATION | SLIDE 14

















































# NEW ASSETS - WORK CLASS ROVS - 2 Schilling Heavy Duty "HD" WorkClass ROV systems - Pipeline survey / inspection tooling package (camera's / sensors / pipe detection / multi beam) for 1 ROV - Data capturing & reporting software - Additional Personnel

SMIT SUBSEA | PRESENTATION | SLIDE 39