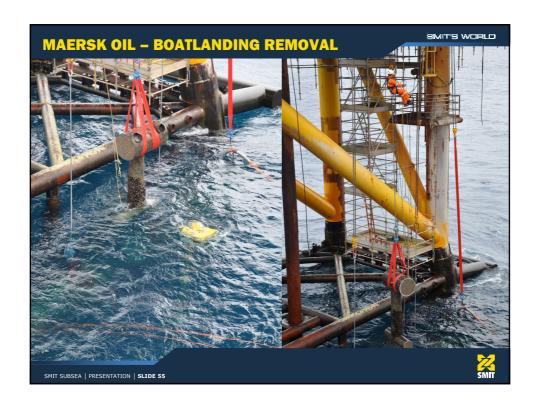

s Course

SMIT SUBSEA | PRESENTATION | SLIDE 13



## **SMIT SALVAGE EQUIPMENT**

SMIT'S WORLD

- ★ Chainpullers 16 x 200 tons
- ☑ Debris Grabs (3x) up to 650 tons cap.
- Mobile FiFi equipment
- Dyneema towing lines
- **₩** Wire cutting system (Kursk/Tricolor)
- > Pumps, generators, hoses
- ★ Hot taps (oil recovery)
- M SMIT Cyclone sheerleg
- **4** Warehouses at strategic locations





SMIT SUBSEA | PRESENTATION | SLIDE 14

















































# NEW ASSETS - WORK CLASS ROVS - 2 Schilling Heavy Duty "HD" WorkClass ROV systems - Pipeline survey / inspection tooling package (camera's / sensors / pipe detection / multi beam) for 1 ROV - Data capturing & reporting software - Additional Personnel

SMIT SUBSEA | PRESENTATION | SLIDE 39