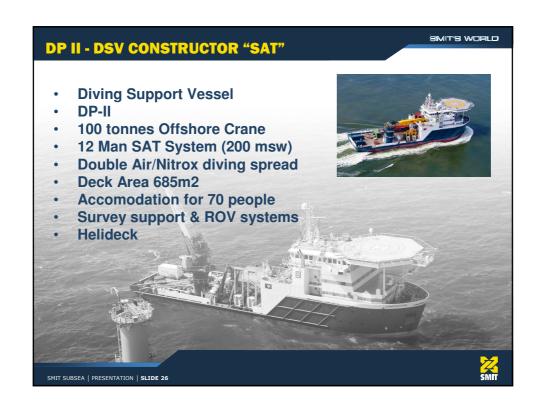

# SMIT TERMINALS SERVICES Onshore terminals LNG Mineral Chemical Offshore terminals SPM import/export terminals Shallow water/deepwater F(P)SO Subsea services Inspection, repair and maintenance Survey, diving, ROV, Offshore oilfields exploration, construction & production support