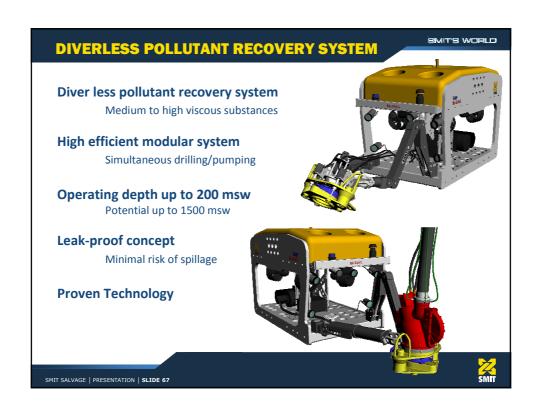

A | PRESENTATION | SLIDE 13



## **SMIT SALVAGE EQUIPMENT**

SMIT'S WORLD

- ★ Chainpullers 16 x 200 tons
- ☑ Debris Grabs (3x) up to 650 tons cap.
- Mobile FiFi equipment
- Dyneema towing lines
- **₩** Wire cutting system (Kursk/Tricolor)
- > Pumps, generators, hoses
- ★ Hot taps (oil recovery)
- M SMIT Cyclone sheerleg
- **4** Warehouses at strategic locations





SMIT SUBSEA | PRESENTATION | SLIDE 14

















































# NEW ASSETS - WORK CLASS ROVS - 2 Schilling Heavy Duty "HD" WorkClass ROV systems - Pipeline survey / inspection tooling package (camera's / sensors / pipe detection / multi beam) for 1 ROV - Data capturing & reporting software - Additional Personnel

SMIT SUBSEA | PRESENTATION | SLIDE 39