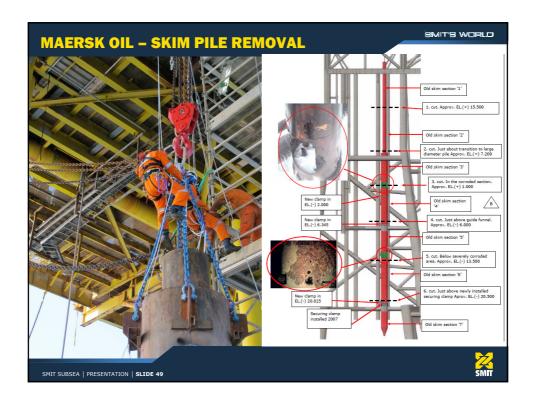

e Emergencies Course

SMIT SUBSEA | PRESENTATION | SLIDE 13



## **SMIT SALVAGE EQUIPMENT**

SMIT'S WORLD

- ★ Chainpullers 16 x 200 tons
- ☑ Debris Grabs (3x) up to 650 tons cap.
- Mobile FiFi equipment
- Dyneema towing lines
- **₩** Wire cutting system (Kursk/Tricolor)
- > Pumps, generators, hoses
- ★ Hot taps (oil recovery)
- M SMIT Cyclone sheerleg
- **4** Warehouses at strategic locations





SMIT SUBSEA | PRESENTATION | SLIDE 14

















































# NEW ASSETS - WORK CLASS ROVS - 2 Schilling Heavy Duty "HD" WorkClass ROV systems - Pipeline survey / inspection tooling package (camera's / sensors / pipe detection / multi beam) for 1 ROV - Data capturing & reporting software - Additional Personnel

SMIT SUBSEA | PRESENTATION | SLIDE 39