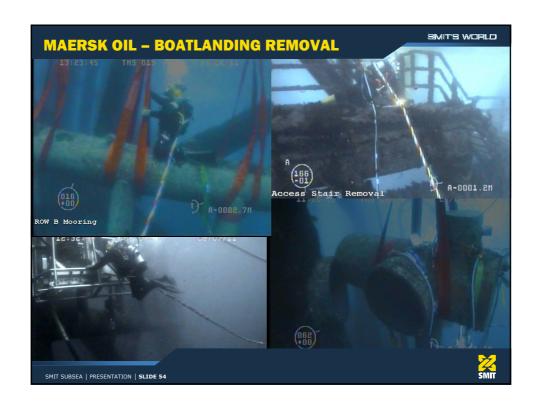

ies Course

SMIT SUBSEA | PRESENTATION | SLIDE 13



## **SMIT SALVAGE EQUIPMENT**

SMIT'S WORLD

- ★ Chainpullers 16 x 200 tons
- ☑ Debris Grabs (3x) up to 650 tons cap.
- Mobile FiFi equipment
- Dyneema towing lines
- **₩** Wire cutting system (Kursk/Tricolor)
- > Pumps, generators, hoses
- ★ Hot taps (oil recovery)
- M SMIT Cyclone sheerleg
- **4** Warehouses at strategic locations





SMIT SUBSEA | PRESENTATION | SLIDE 14

















































# NEW ASSETS - WORK CLASS ROVS - 2 Schilling Heavy Duty "HD" WorkClass ROV systems - Pipeline survey / inspection tooling package (camera's / sensors / pipe detection / multi beam) for 1 ROV - Data capturing & reporting software - Additional Personnel

SMIT SUBSEA | PRESENTATION | SLIDE 39