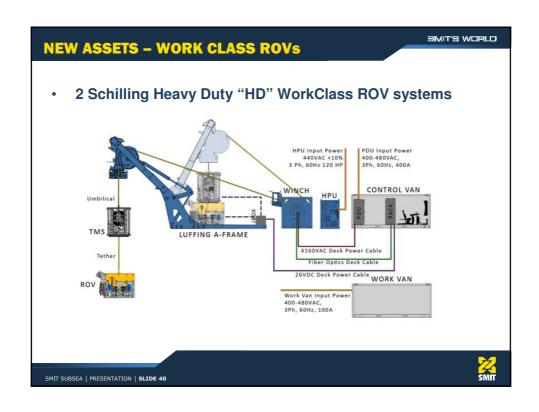

# NEW ASSETS - WORK CLASS ROVS - 2 Schilling Heavy Duty "HD" WorkClass ROV systems - Pipeline survey / inspection tooling package (camera's / sensors / pipe detection / multi beam) for 1 ROV - Data capturing & reporting software - Additional Personnel