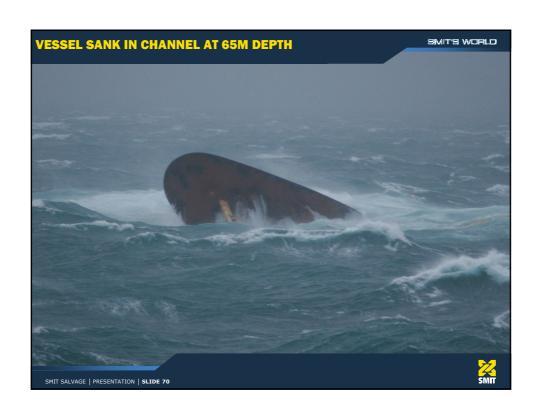

### Wreck removal:

- Shallow & deep water
- Port clearance projects
- Tendering process, Daily hire vs Lumpsum contracts