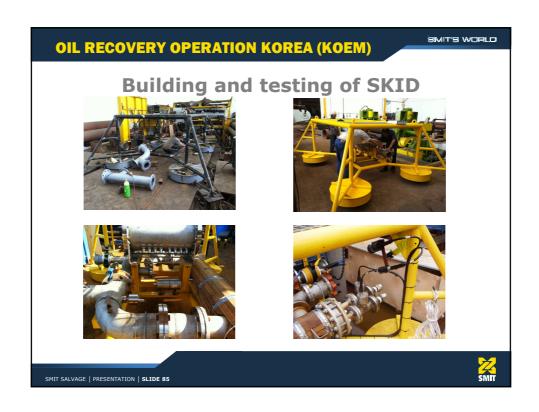

## **SMIT SALVAGE EQUIPMENT**

SMIT'S WORLD

- ★ Chainpullers 16 x 200 tons
- ☑ Debris Grabs (3x) up to 650 tons cap.
- Mobile FiFi equipment
- Dyneema towing lines
- **₩** Wire cutting system (Kursk/Tricolor)
- > Pumps, generators, hoses
- ★ Hot taps (oil recovery)
- M SMIT Cyclone sheerleg
- **4** Warehouses at strategic locations