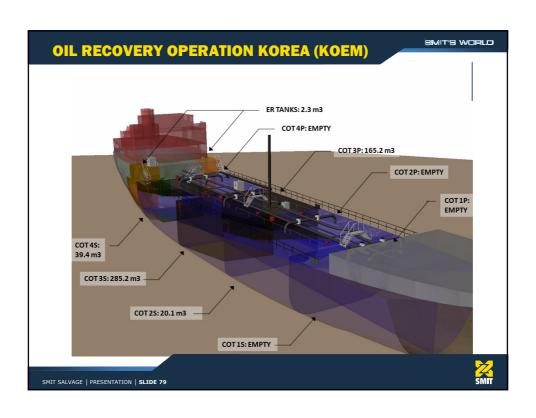

## **SMIT SALVAGE EQUIPMENT**

SMIT'S WORLD

- ★ Chainpullers 16 x 200 tons
- ☑ Debris Grabs (3x) up to 650 tons cap.
- Mobile FiFi equipment
- Dyneema towing lines
- **₩** Wire cutting system (Kursk/Tricolor)
- > Pumps, generators, hoses
- ★ Hot taps (oil recovery)
- M SMIT Cyclone sheerleg
- **4** Warehouses at strategic locations