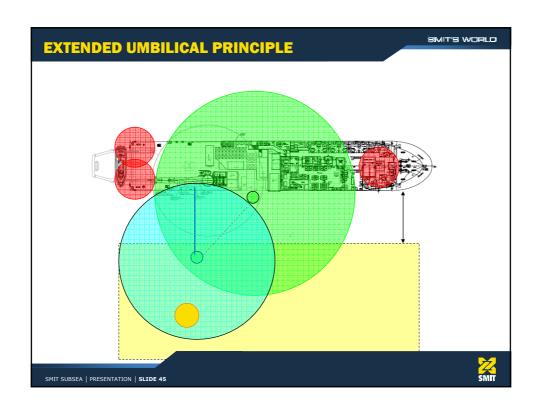

ng Marine Emergencies Course

SMIT SUBSEA | PRESENTATION | SLIDE 13



## **SMIT SALVAGE EQUIPMENT**

SMIT'S WORLD

- ★ Chainpullers 16 x 200 tons
- ☑ Debris Grabs (3x) up to 650 tons cap.
- Mobile FiFi equipment
- Dyneema towing lines
- **₩** Wire cutting system (Kursk/Tricolor)
- > Pumps, generators, hoses
- ★ Hot taps (oil recovery)
- M SMIT Cyclone sheerleg
- **4** Warehouses at strategic locations





SMIT SUBSEA | PRESENTATION | SLIDE 14

















































# NEW ASSETS - WORK CLASS ROVS - 2 Schilling Heavy Duty "HD" WorkClass ROV systems - Pipeline survey / inspection tooling package (camera's / sensors / pipe detection / multi beam) for 1 ROV - Data capturing & reporting software - Additional Personnel

SMIT SUBSEA | PRESENTATION | SLIDE 39