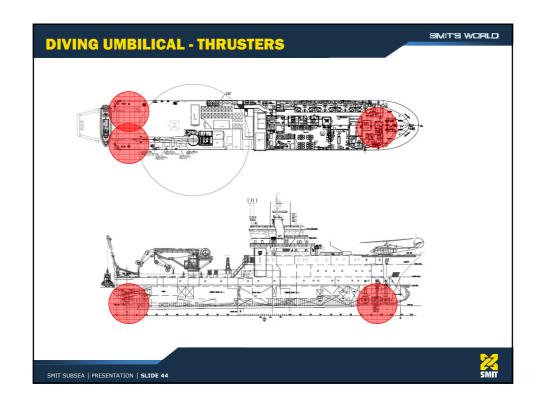

ging Marine Emergencies Course

SMIT SUBSEA | PRESENTATION | SLIDE 13



## **SMIT SALVAGE EQUIPMENT**

SMIT'S WORLD

- ★ Chainpullers 16 x 200 tons
- ☑ Debris Grabs (3x) up to 650 tons cap.
- Mobile FiFi equipment
- Dyneema towing lines
- **₩** Wire cutting system (Kursk/Tricolor)
- > Pumps, generators, hoses
- ★ Hot taps (oil recovery)
- M SMIT Cyclone sheerleg
- **4** Warehouses at strategic locations





SMIT SUBSEA | PRESENTATION | SLIDE 14

















































# NEW ASSETS - WORK CLASS ROVS - 2 Schilling Heavy Duty "HD" WorkClass ROV systems - Pipeline survey / inspection tooling package (camera's / sensors / pipe detection / multi beam) for 1 ROV - Data capturing & reporting software - Additional Personnel

SMIT SUBSEA | PRESENTATION | SLIDE 39