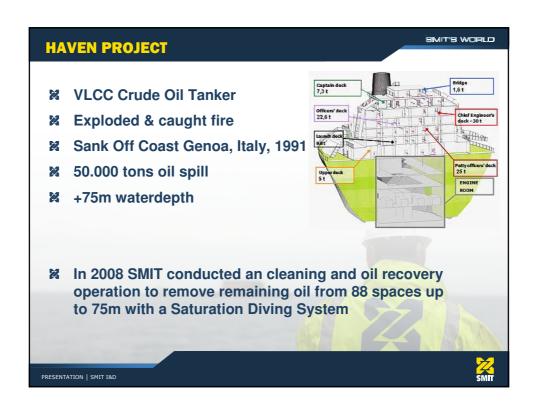

| SLIDE 13



## **SMIT SALVAGE EQUIPMENT**

SMIT'S WORLD

- ★ Chainpullers 16 x 200 tons
- ☑ Debris Grabs (3x) up to 650 tons cap.
- Mobile FiFi equipment
- Dyneema towing lines
- **₩** Wire cutting system (Kursk/Tricolor)
- > Pumps, generators, hoses
- ★ Hot taps (oil recovery)
- M SMIT Cyclone sheerleg
- **4** Warehouses at strategic locations





SMIT SUBSEA | PRESENTATION | SLIDE 14

















































# NEW ASSETS - WORK CLASS ROVS - 2 Schilling Heavy Duty "HD" WorkClass ROV systems - Pipeline survey / inspection tooling package (camera's / sensors / pipe detection / multi beam) for 1 ROV - Data capturing & reporting software - Additional Personnel

SMIT SUBSEA | PRESENTATION | SLIDE 39