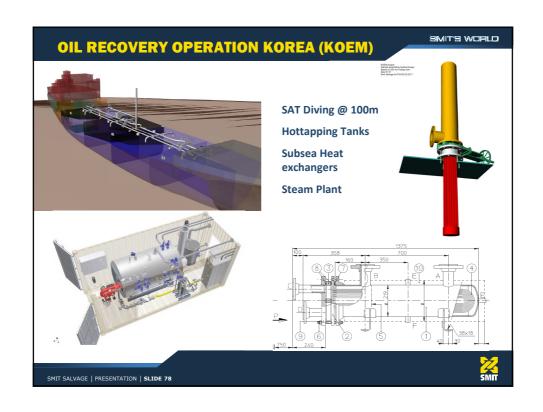

## **SMIT SALVAGE EQUIPMENT**

SMIT'S WORLD

- ★ Chainpullers 16 x 200 tons
- ☑ Debris Grabs (3x) up to 650 tons cap.
- Mobile FiFi equipment
- Dyneema towing lines
- **₩** Wire cutting system (Kursk/Tricolor)
- > Pumps, generators, hoses
- ★ Hot taps (oil recovery)
- M SMIT Cyclone sheerleg
- **4** Warehouses at strategic locations