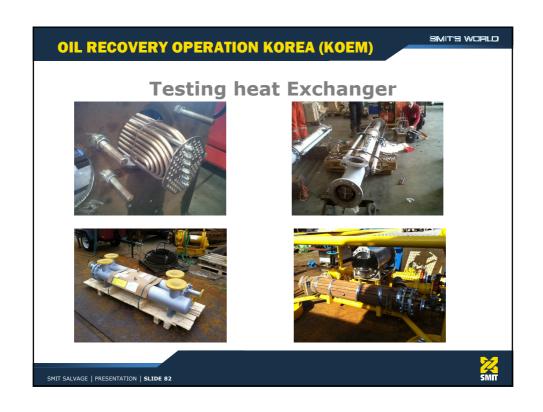

## **SMIT SALVAGE EQUIPMENT**

SMIT'S WORLD

- ★ Chainpullers 16 x 200 tons
- ☑ Debris Grabs (3x) up to 650 tons cap.
- Mobile FiFi equipment
- Dyneema towing lines
- **₩** Wire cutting system (Kursk/Tricolor)
- > Pumps, generators, hoses
- ★ Hot taps (oil recovery)
- M SMIT Cyclone sheerleg
- **4** Warehouses at strategic locations