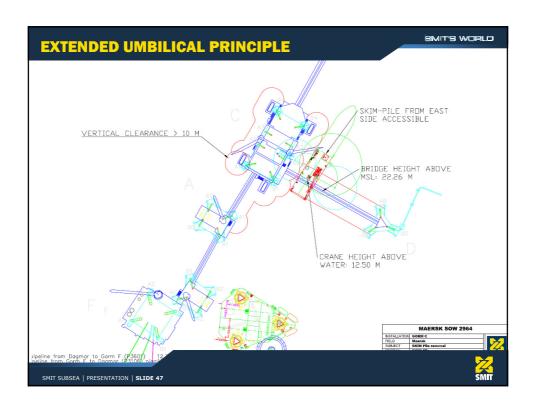

arine Emergencies Course

SMIT SUBSEA | PRESENTATION | SLIDE 13



## **SMIT SALVAGE EQUIPMENT**

SMIT'S WORLD

- ★ Chainpullers 16 x 200 tons
- ☑ Debris Grabs (3x) up to 650 tons cap.
- Mobile FiFi equipment
- Dyneema towing lines
- **₩** Wire cutting system (Kursk/Tricolor)
- > Pumps, generators, hoses
- ★ Hot taps (oil recovery)
- M SMIT Cyclone sheerleg
- **4** Warehouses at strategic locations





SMIT SUBSEA | PRESENTATION | SLIDE 14

















































# NEW ASSETS - WORK CLASS ROVS - 2 Schilling Heavy Duty "HD" WorkClass ROV systems - Pipeline survey / inspection tooling package (camera's / sensors / pipe detection / multi beam) for 1 ROV - Data capturing & reporting software - Additional Personnel

SMIT SUBSEA | PRESENTATION | SLIDE 39