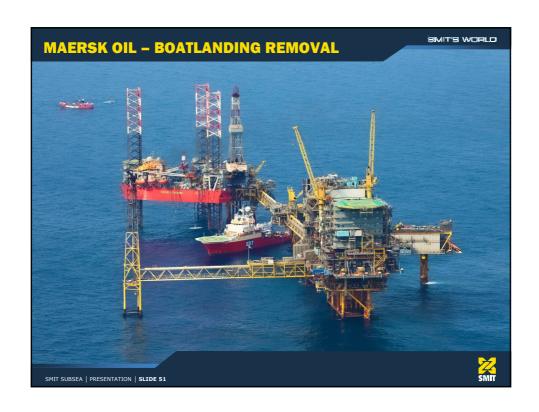

ergencies Course

SMIT SUBSEA | PRESENTATION | SLIDE 13



## **SMIT SALVAGE EQUIPMENT**

SMIT'S WORLD

- ★ Chainpullers 16 x 200 tons
- ☑ Debris Grabs (3x) up to 650 tons cap.
- Mobile FiFi equipment
- Dyneema towing lines
- **₩** Wire cutting system (Kursk/Tricolor)
- > Pumps, generators, hoses
- ★ Hot taps (oil recovery)
- M SMIT Cyclone sheerleg
- **4** Warehouses at strategic locations





SMIT SUBSEA | PRESENTATION | SLIDE 14

















































# NEW ASSETS - WORK CLASS ROVS - 2 Schilling Heavy Duty "HD" WorkClass ROV systems - Pipeline survey / inspection tooling package (camera's / sensors / pipe detection / multi beam) for 1 ROV - Data capturing & reporting software - Additional Personnel

SMIT SUBSEA | PRESENTATION | SLIDE 39