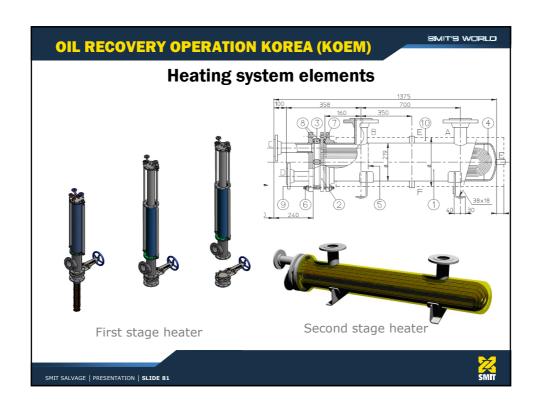

## **SMIT SALVAGE EQUIPMENT**

SMIT'S WORLD

- ★ Chainpullers 16 x 200 tons
- ☑ Debris Grabs (3x) up to 650 tons cap.
- Mobile FiFi equipment
- Dyneema towing lines
- **₩** Wire cutting system (Kursk/Tricolor)
- > Pumps, generators, hoses
- ★ Hot taps (oil recovery)
- M SMIT Cyclone sheerleg
- **4** Warehouses at strategic locations