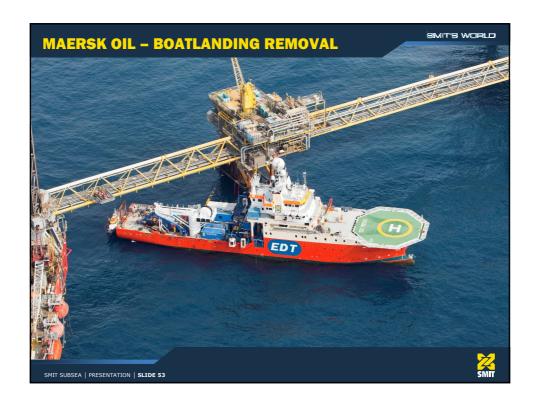

ncies Course

SMIT SUBSEA | PRESENTATION | SLIDE 13



## **SMIT SALVAGE EQUIPMENT**

SMIT'S WORLD

- ★ Chainpullers 16 x 200 tons
- ☑ Debris Grabs (3x) up to 650 tons cap.
- Mobile FiFi equipment
- Dyneema towing lines
- **₩** Wire cutting system (Kursk/Tricolor)
- > Pumps, generators, hoses
- ★ Hot taps (oil recovery)
- M SMIT Cyclone sheerleg
- **4** Warehouses at strategic locations





SMIT SUBSEA | PRESENTATION | SLIDE 14

















































# NEW ASSETS - WORK CLASS ROVS - 2 Schilling Heavy Duty "HD" WorkClass ROV systems - Pipeline survey / inspection tooling package (camera's / sensors / pipe detection / multi beam) for 1 ROV - Data capturing & reporting software - Additional Personnel

SMIT SUBSEA | PRESENTATION | SLIDE 39