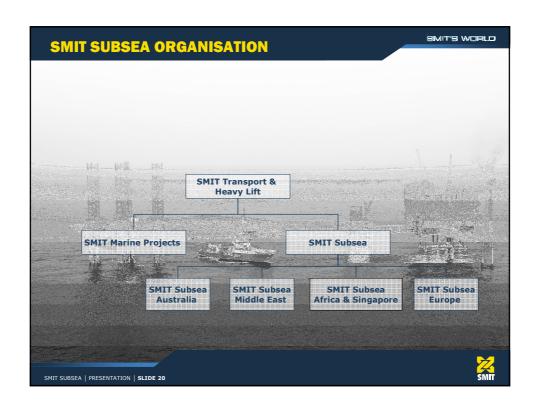

pen Form [LOF], Daily Hire, caretaking contracts

### Wreck removal:

- Shallow & deep water
- Port clearance projects
- Tendering process, Daily hire vs Lumpsum contracts

### **Environmental care:**

- Pollutants removal & recovery from casualties
- Consultancy & contingency planning
- Emergency Preparedness [vessel modeling]
- Managing Marine Emergencies Course

SMIT SUBSEA | PRESENTATION | SLIDE 13



## **SMIT SALVAGE EQUIPMENT**

SMIT'S WORLD

- ★ Chainpullers 16 x 200 tons
- ☑ Debris Grabs (3x) up to 650 tons cap.
- Mobile FiFi equipment
- Dyneema towing lines
- **₩** Wire cutting system (Kursk/Tricolor)
- > Pumps, generators, hoses
- ★ Hot taps (oil recovery)
- M SMIT Cyclone sheerleg
- **4** Warehouses at strategic locations





SMIT SUBSEA | PRESENTATION | SLIDE 14

















































# NEW ASSETS - WORK CLASS ROVS - 2 Schilling Heavy Duty "HD" WorkClass ROV systems - Pipeline survey / inspection tooling package (camera's / sensors / pipe detection / multi beam) for 1 ROV - Data capturing & reporting software - Additional Personnel

SMIT SUBSEA | PRESENTATION | SLIDE 39