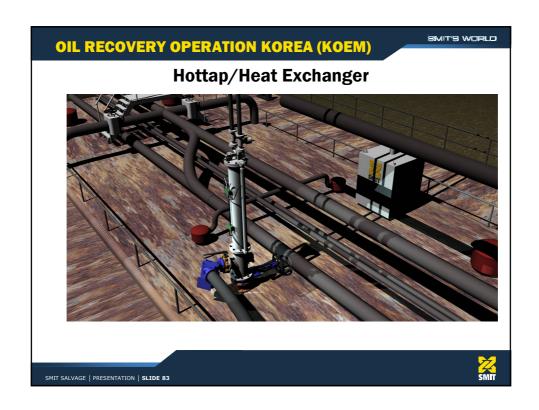

## **SMIT SALVAGE EQUIPMENT**

SMIT'S WORLD

- ★ Chainpullers 16 x 200 tons
- ☑ Debris Grabs (3x) up to 650 tons cap.
- Mobile FiFi equipment
- Dyneema towing lines
- **₩** Wire cutting system (Kursk/Tricolor)
- > Pumps, generators, hoses
- ★ Hot taps (oil recovery)
- M SMIT Cyclone sheerleg
- **4** Warehouses at strategic locations