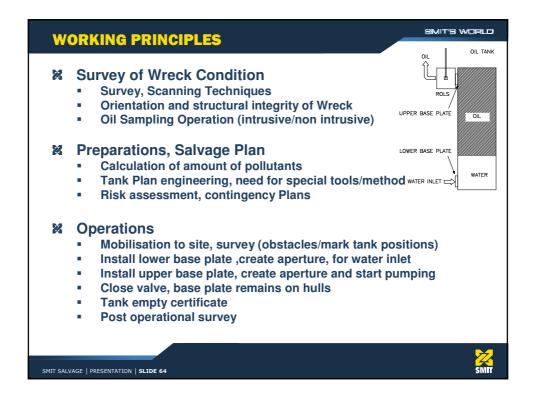

UBSEA | PRESENTATION | SLIDE 13



## **SMIT SALVAGE EQUIPMENT**

SMIT'S WORLD

- ★ Chainpullers 16 x 200 tons
- ☑ Debris Grabs (3x) up to 650 tons cap.
- Mobile FiFi equipment
- Dyneema towing lines
- **₩** Wire cutting system (Kursk/Tricolor)
- > Pumps, generators, hoses
- ★ Hot taps (oil recovery)
- M SMIT Cyclone sheerleg
- **4** Warehouses at strategic locations





SMIT SUBSEA | PRESENTATION | SLIDE 14

















































# NEW ASSETS - WORK CLASS ROVS - 2 Schilling Heavy Duty "HD" WorkClass ROV systems - Pipeline survey / inspection tooling package (camera's / sensors / pipe detection / multi beam) for 1 ROV - Data capturing & reporting software - Additional Personnel

SMIT SUBSEA | PRESENTATION | SLIDE 39