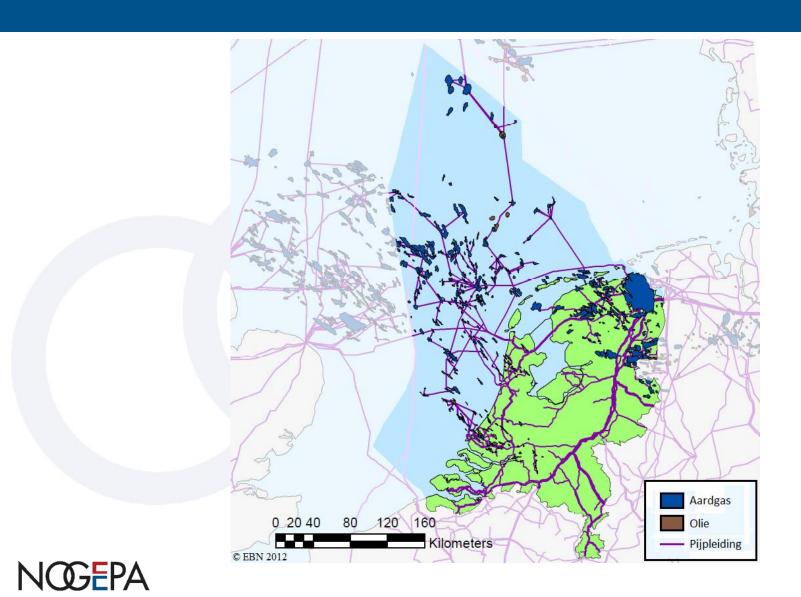

#### Den Helder is the centre of NL...

## NOGEPA MEMBERS Delivering Energy to the people