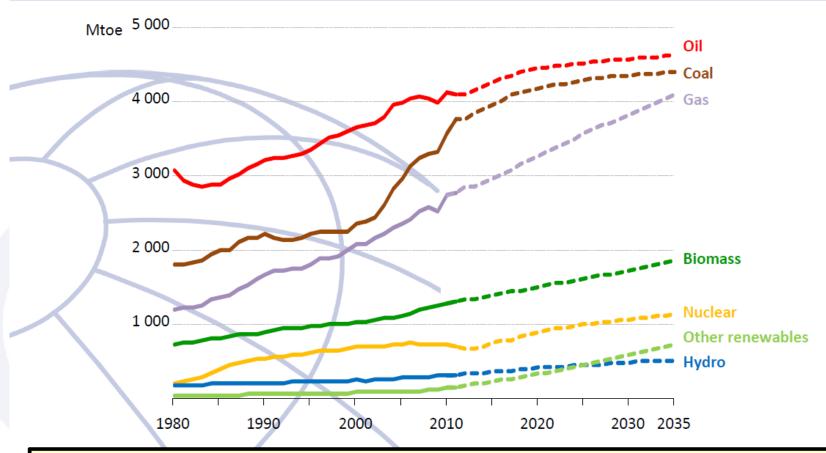

### World energy demand by fuel (IEA forecast 2014)

Today's share of fossil fuels in the global mix, at 82%, is the same as it was 25 years ago; the strong rise of renewables only reduces this to around 75% in 2035