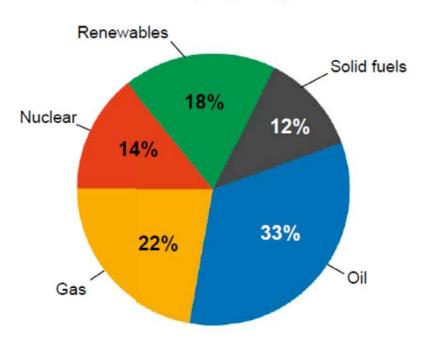

## EU ENERGY CONSUMPTION 2011-2030 (source: EU Commission)

EU gross inland consumption 2011

### EU gross inland consumption 2030 (scenario)