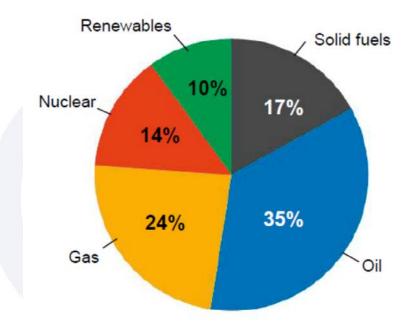

## EU ENERGY CONSUMPTION 2011-2030 (source: EU Commission)

EU gross inland consumption 2011